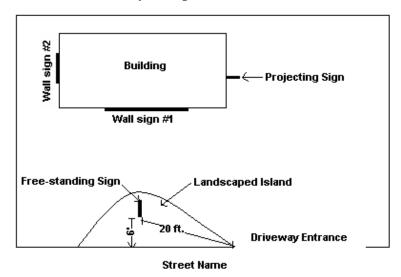

#### **Example of Projecting Sign Drawing**

**Vest Side** 

**Example of Sign Location Plan for Wall Signs** 

East Side

**Example of Sign Location Plot Plan** 