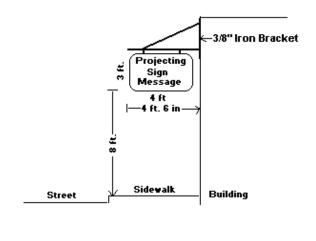

#### **Example of Projecting Sign Drawing**

**Vest Side** 

**Example of Sign Location Plan for Wall Signs** 

East Side

**Example of Sign Location Plot Plan** 