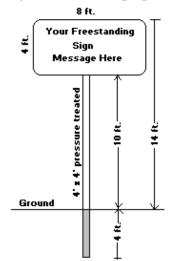

|                                                                                                                       |
|                                                                                                                                                                                                                                        | □ Wall Sign □ Free-Standing Sign □ Projecting Sign □ Non-illuminated □ Internally-illuminated □ External Illumination |

### SAMPLE DRAWINGS SHOWING INFORMATION THAT SHOULD BE PROVIDED

#### **Example of Free-Standing Sign Drawing**



#### **Example of Projecting Sign Drawing**



**Vest Side** 



**Example of Sign Location Plan for Wall Signs** 



East Side



**Example of Sign Location Plot Plan**